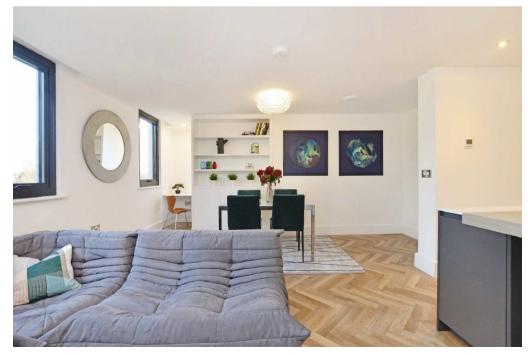

## Buy

A new build top floor modern clad two bedroom apartment with en-suite and underfloor heating and two parking spaces

-from Spencer.

- NOW AVAILABLE TO VIEW!
- Second floor new build apartment with zinc cladding
- Two bedrooms
- En-suite shower room
- Family bathroom
- Guest WC
- Two parking spaces
- Predicted EPC rating B
- NEW DEVELOPMENT
- NEW BUILD APARTMENT
- Underfloor heating
- High specification interiors
- 10 Year Warranty
- My Father's Heart Siematic Kitchen
- Siemens Appliances
- CP Hart bathrooms
- Superb address
- Close to private schools, hospitals, and University
- CCTV
- Video intercom