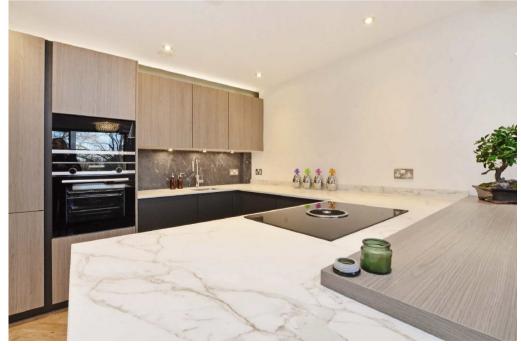

## Buy

A new build top floor modern clad two bedroom apartment with en-suite and underfloor heating and two parking spaces

-from Spencer.

- NOW AVAILABLE TO VIEW!
- Second floor new build apartment with zinc cladding
- Two bedrooms
- En-suite shower room
- Family bathroom
- Guest WC
- Two parking spaces
- Predicted EPC rating B
- NEW DEVELOPMENT
- NEW BUILD APARTMENT
- Underfloor heating
- High specification interiors
- 10 Year Warranty
- My Father's Heart Siematic Kitchen
- Siemens Appliances
- CP Hart bathrooms
- Superb address
- Close to private schools, hospitals, and University
- CCTV
- Video intercom