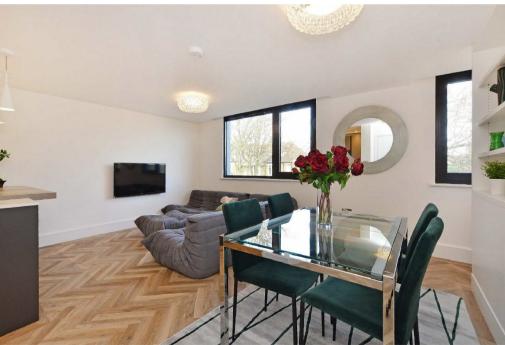

## Buy

A new build top floor modern clad two bedroom apartment with en-suite and underfloor heating and two parking spaces

-from Spencer.

- NOW AVAILABLE TO VIEW!
- Second floor new build apartment with zinc cladding
- Two bedrooms
- En-suite shower room
- Family bathroom
- Guest WC
- Two parking spaces
- Predicted EPC rating B
- NEW DEVELOPMENT
- NEW BUILD APARTMENT
- Underfloor heating
- High specification interiors
- 10 Year Warranty
- My Father's Heart Siematic Kitchen
- Siemens Appliances
- CP Hart bathrooms
- Superb address
- Close to private schools, hospitals, and University
- CCTV
- Video intercom