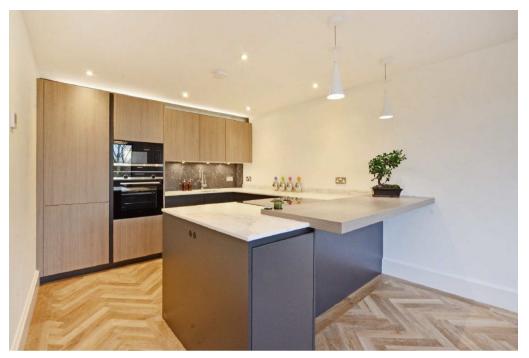

## Buy

A new build top floor modern clad two bedroom apartment with en-suite and underfloor heating and two parking spaces

-from Spencer.

- NOW AVAILABLE TO VIEW!
- Second floor new build apartment with zinc cladding
- Two bedrooms
- En-suite shower room
- Family bathroom
- Guest WC
- Two parking spaces
- Predicted EPC rating B
- NEW DEVELOPMENT
- NEW BUILD APARTMENT
- Underfloor heating
- High specification interiors
- 10 Year Warranty
- My Father's Heart Siematic Kitchen
- Siemens Appliances
- CP Hart bathrooms
- Superb address
- Close to private schools, hospitals, and University
- CCTV
- Video intercom