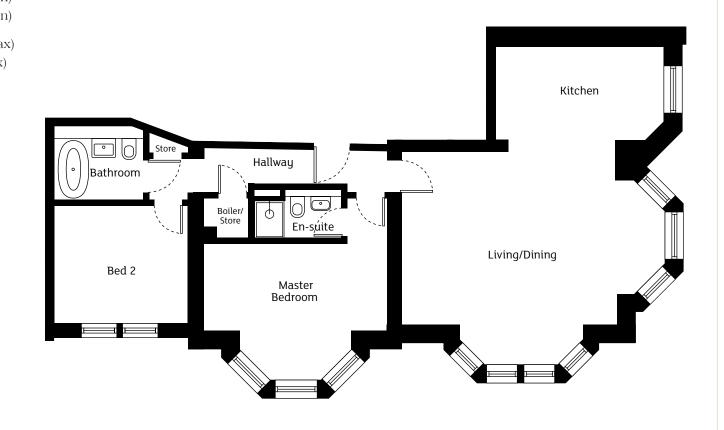

## APARTMENT ONE

GROUND FLOOR

| Kitchen/Living | 7.11m (max) | X | 6.40m (max) |
|----------------|-------------|---|-------------|
|                | 23'4" (max) | X | 21'0" (max) |
| Master Bedroom | 4.69m (min) | X | 3.02m       |
|                | 15'5" (min) | X | 9'11"       |
| En-suite       | 2.40m       | X | 1.80m (max) |
|                | 7'11"       | X | 5'11" (max) |
|                |             |   |             |

| Bedroom 2 | 4.69m x 3.22m |  |
|-----------|---------------|--|
|           | 15'5" x 10'7" |  |
| Bathroom  | 2.67m x 2.00m |  |

8'9" x 6'7"