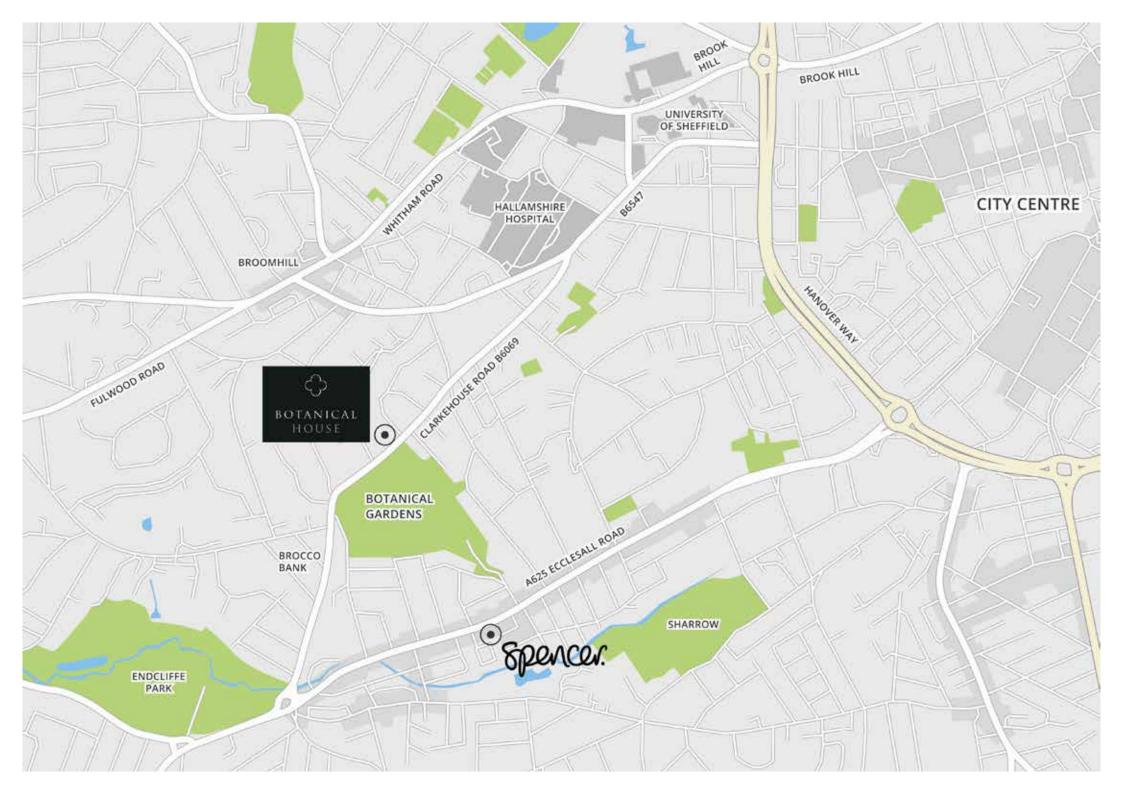

#### AN UNRIVALLED LOCATION

Botanical House is found in the heart of S10 - Sheffield's most exclusive address. So many of the city's iconic destinations, landmarks and amenities are all within a short walk.

The University of Sheffield ∞ Royal Hallamshire Hospital ∞ Sheffield Children's Hospital ∞ The City Centre Ecclesall Road ∞ Endcliffe Park ∞ Sheffield Girls School ∞ Westbourne School ∞ Birkdale School

The undoubted charm of the development is having the Botanical Gardens directly opposite. They were opened in 1836 and are listed by English Heritage as a Grade II site of special historic and architectural interest. Entry to the gardens is free. The view from many of the apartments is priceless.