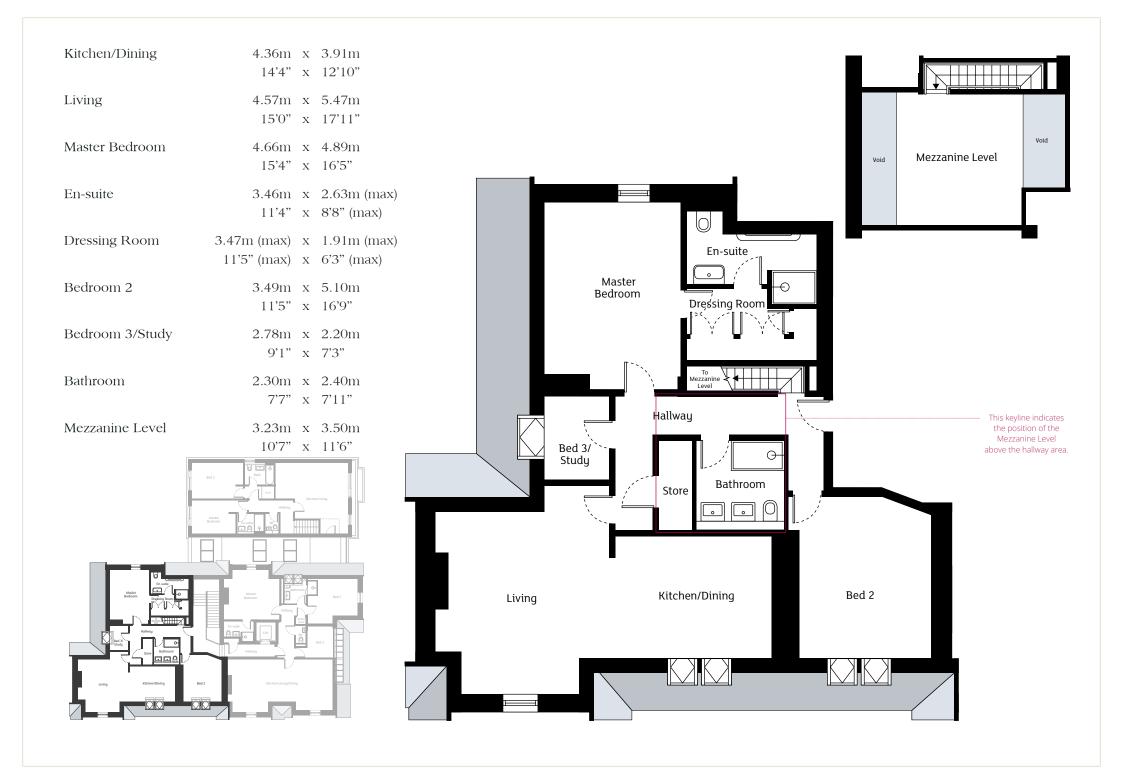

#### APARTMENT TEN

SECOND FLOOR

THREE BEDROOM APARTMENT WITH MEZZANINE LEVEL, EN-SUITE AND DRESSING ROOM