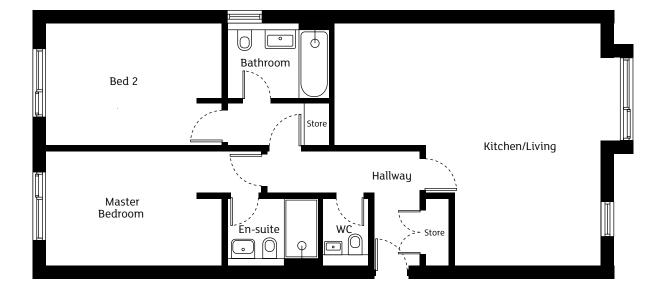

## APARTMENT ONE

GROUND FLOOR

| Kitchen/Living | 7.11m (max) | X | 6.40m (max) |
|----------------|-------------|---|-------------|
|                | 23'4" (max) | X | 21'0" (max) |
| Master Bedroom | 4.69m (min) | X | 3.02m       |
|                | 15'5" (min) | X | 9'11"       |
| En-suite       | 2.40m       | X | 1.80m (max) |
|                | 7'11"       | X | 5'11" (max) |
|                |             |   |             |

| Bedroom 2 | 4.69m x 3.22m |  |
|-----------|---------------|--|
|           | 15'5" x 10'7" |  |
| Bathroom  | 2.67m x 2.00m |  |

8'9" x 6'7"