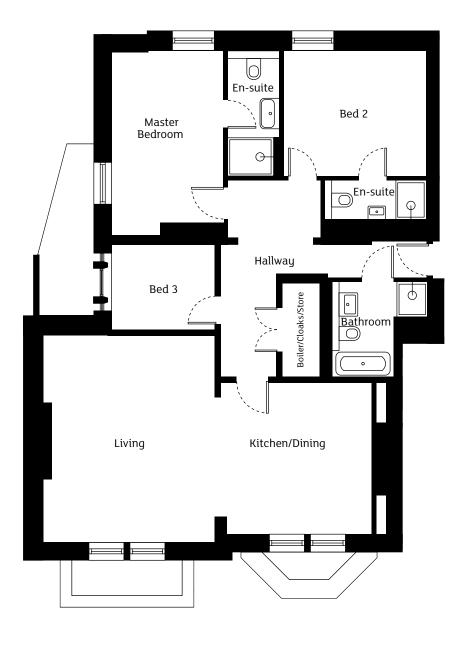

## APARTMENT ONE

GROUND FLOOR

| Kitchen/Living | 7.11m (max) | X | 6.40m (max) |
|----------------|-------------|---|-------------|
|                | 23'4" (max) | X | 21'0" (max) |
| Master Bedroom | 4.69m (min) | X | 3.02m       |
|                | 15'5" (min) | X | 9'11"       |
| En-suite       | 2.40m       | X | 1.80m (max) |
|                | 7'11"       | X | 5'11" (max) |
|                |             |   |             |

| Bedroom 2 | 4.69m x 3.22m |  |
|-----------|---------------|--|
|           | 15'5" x 10'7" |  |
| Bathroom  | 2.67m x 2.00m |  |

8'9" x 6'7"