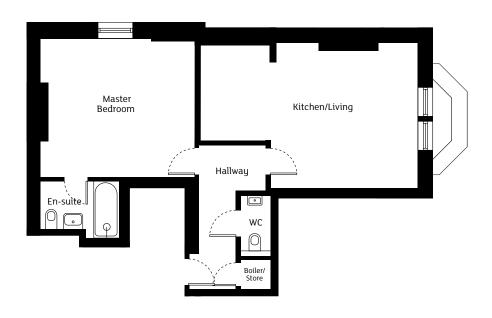

## APARTMENT ONE

GROUND FLOOR

| Kitchen/Living | 7.11m (max) | X | 6.40m (max) |
|----------------|-------------|---|-------------|
|                | 23'4" (max) | X | 21'0" (max) |
| Master Bedroom | 4.69m (min) | X | 3.02m       |
|                | 15'5" (min) | X | 9'11"       |
| En-suite       | 2.40m       | X | 1.80m (max) |
|                | 7'11"       | X | 5'11" (max) |
|                |             |   |             |