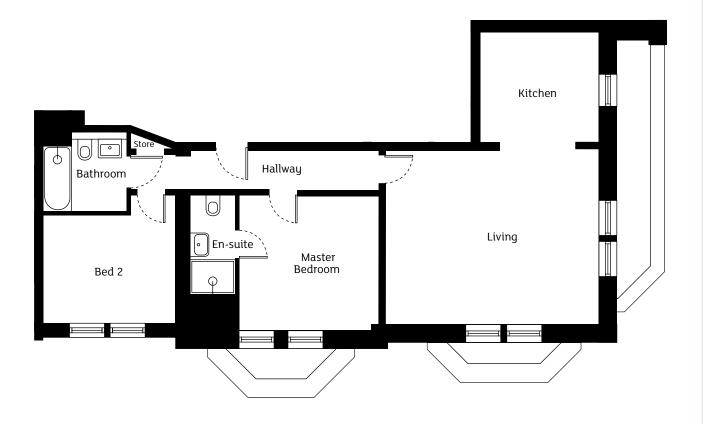

## APARTMENT ONE

GROUND FLOOR

| Kitchen/Living | 7.11m (max) | X | 6.40m (max) |
|----------------|-------------|---|-------------|
|                | 23'4" (max) | X | 21'0" (max) |
| Master Bedroom | 4.69m (min) | X | 3.02m       |
|                | 15'5" (min) | X | 9'11"       |
| En-suite       | 2.40m       | X | 1.80m (max) |
|                | 7'11"       | X | 5'11" (max) |
|                |             |   |             |

| Bedroom 2 | 4.69m x 3.22m |  |
|-----------|---------------|--|
|           | 15'5" x 10'7" |  |
| Bathroom  | 2.67m x 2.00m |  |

8'9" x 6'7"