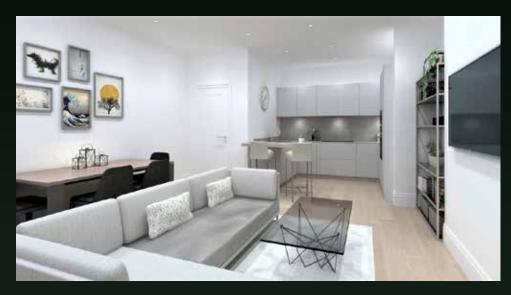

## APARTMENT ONE

GROUND FLOOR

| Kitchen/Living | 7.11m (max) | X | 6.40m (max) |
|----------------|-------------|---|-------------|
|                | 23'4" (max) | X | 21'0" (max) |
| Master Bedroom | 4.69m (min) | X | 3.02m       |
|                | 15'5" (min) | X | 9'11"       |
| En-suite       | 2.40m       | X | 1.80m (max) |
|                | 7'11"       | X | 5'11" (max) |
|                |             |   |             |