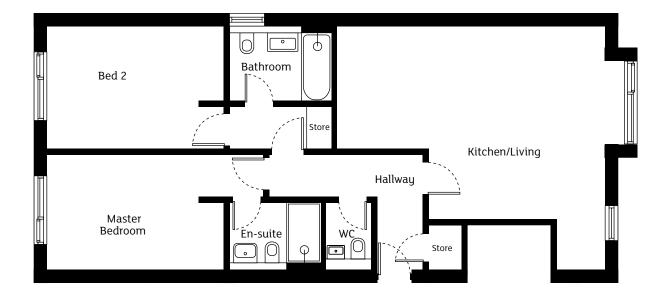

## APARTMENT TWO

FIRST FLOOR

| Kitchen/Living | 7.11m (max) | Χ | 6.40m (max) |
|----------------|-------------|---|-------------|
|                | 23'4" (max) | X | 21'0" (max) |
| Master Bedroom | 4.69m (min) | X | 3.02m       |
|                | 15'5" (min) | X | 9'11"       |
| En-suite       | 2.40m       | X | 1.80m (max) |
|                | 7'11"       | X | 5'11" (max) |
| Bedroom 2      | 4.69m       | X | 3.22m       |
|                | 15'5"       | X | 10'7"       |

2.67m x 2.00m 8'9" x 6'7"

Bathroom