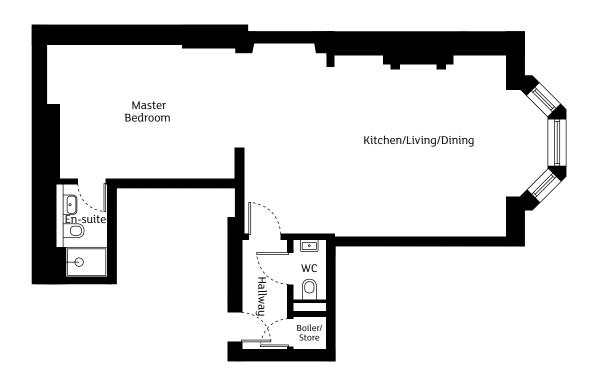

#### APARTMENT ELEVEN

SECOND FLOOR

| Kitchen/Living/Dining | 10.13m      | X | 4.83m (max)  |
|-----------------------|-------------|---|--------------|
|                       | 33'3"       | X | 15'10"       |
| Master Bedroom        | 5.06m (max) | X | 4.52m (max)  |
|                       | 16'7" (max) | Х | 14'10" (max) |
| En-suite              | 2.71m       | X | 1.86m (max)  |
|                       | 8'11"       | Х | 6'1" (max)   |
| Bedroom 2             | 4.48m       | X | 4.92m        |
|                       | 14'8"       | Х | 16'2"        |
| Bedroom 3             | 3.22m       | X | 2.91m        |
|                       | 10'7"       | X | 9'7"         |
| Bathroom              | 2.21m (min) | X | 2.87m        |
|                       | 7'3" (min)  | X | 9'5"         |