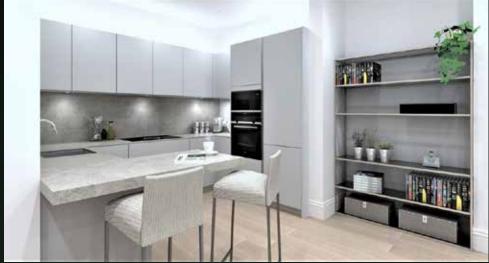

## APARTMENT ONE

GROUND FLOOR

| Kitchen/Living | 7.11m (max) | X | 6.40m (max) |
|----------------|-------------|---|-------------|
|                | 23'4" (max) | X | 21'0" (max) |
| Master Bedroom | 4.69m (min) | X | 3.02m       |
|                | 15'5" (min) | X | 9'11"       |
| En-suite       | 2.40m       | X | 1.80m (max) |
|                | 7'11"       | X | 5'11" (max) |
|                |             |   |             |