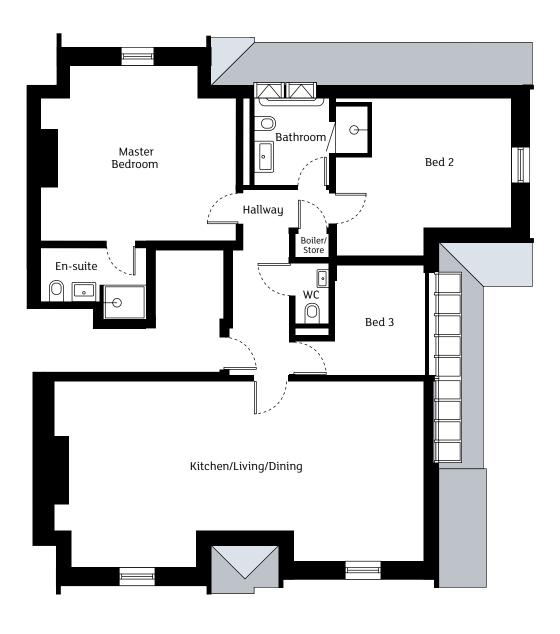

## APARTMENT ONE

GROUND FLOOR

| Kitchen/Living | 7.11m (max) | X | 6.40m (max) |
|----------------|-------------|---|-------------|
|                | 23'4" (max) | X | 21'0" (max) |
| Master Bedroom | 4.69m (min) | X | 3.02m       |
|                | 15'5" (min) | X | 9'11"       |
| En-suite       | 2.40m       | X | 1.80m (max) |
|                | 7'11"       | X | 5'11" (max) |
|                |             |   |             |

| Bedroom 2 | 4.69m x 3.22m |  |
|-----------|---------------|--|
|           | 15'5" x 10'7" |  |
| Bathroom  | 2.67m x 2.00m |  |

8'9" x 6'7"