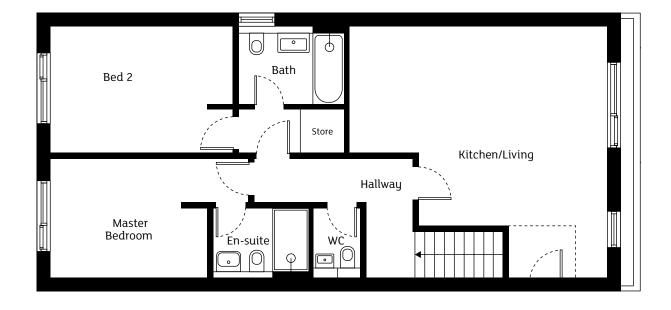

## APARTMENT ONE

GROUND FLOOR

| Kitchen/Living | 7.11m (max) | X | 6.40m (max) |
|----------------|-------------|---|-------------|
|                | 23'4" (max) | X | 21'0" (max) |
| Master Bedroom | 4.69m (min) | X | 3.02m       |
|                | 15'5" (min) | X | 9'11"       |
| En-suite       | 2.40m       | X | 1.80m (max) |
|                | 7'11"       | X | 5'11" (max) |
|                |             |   |             |

| Bedroom 2 | 4.69m x 3.22m |  |
|-----------|---------------|--|
|           | 15'5" x 10'7" |  |
| Bathroom  | 2.67m x 2.00m |  |

8'9" x 6'7"