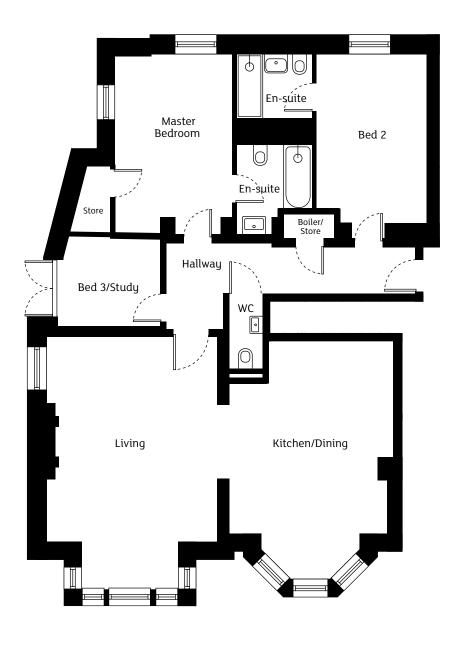

## APARTMENT FOUR

GROUND FLOOR

THREE BEDROOM APARTMENT WITH TWO EN-SUITES

| Kitchen/Dining  | 4.17m (max)<br>13'8" (max) |   | 6.31m (max)<br>20'8" (max)  |
|-----------------|----------------------------|---|-----------------------------|
| Living          |                            |   | 6.71m (max)                 |
| Master Bedroom  |                            |   | 22'0" (max)<br>4.74m        |
|                 | 10'2"                      | X | 15'7"                       |
| En-suite        |                            |   | 2.68m                       |
| Dadua ana 2     |                            |   | 8'10"                       |
| Bedroom 2       |                            |   | 4.51m (max)<br>14'10" (max) |
| En-suite 2      | 2.00m                      | X | 1.70m                       |
|                 | 6'7"                       | Х | 5'7"                        |
| Bedroom 3/Study |                            |   | 2.32m                       |
|                 | 9'0"                       | X | 7'7"                        |